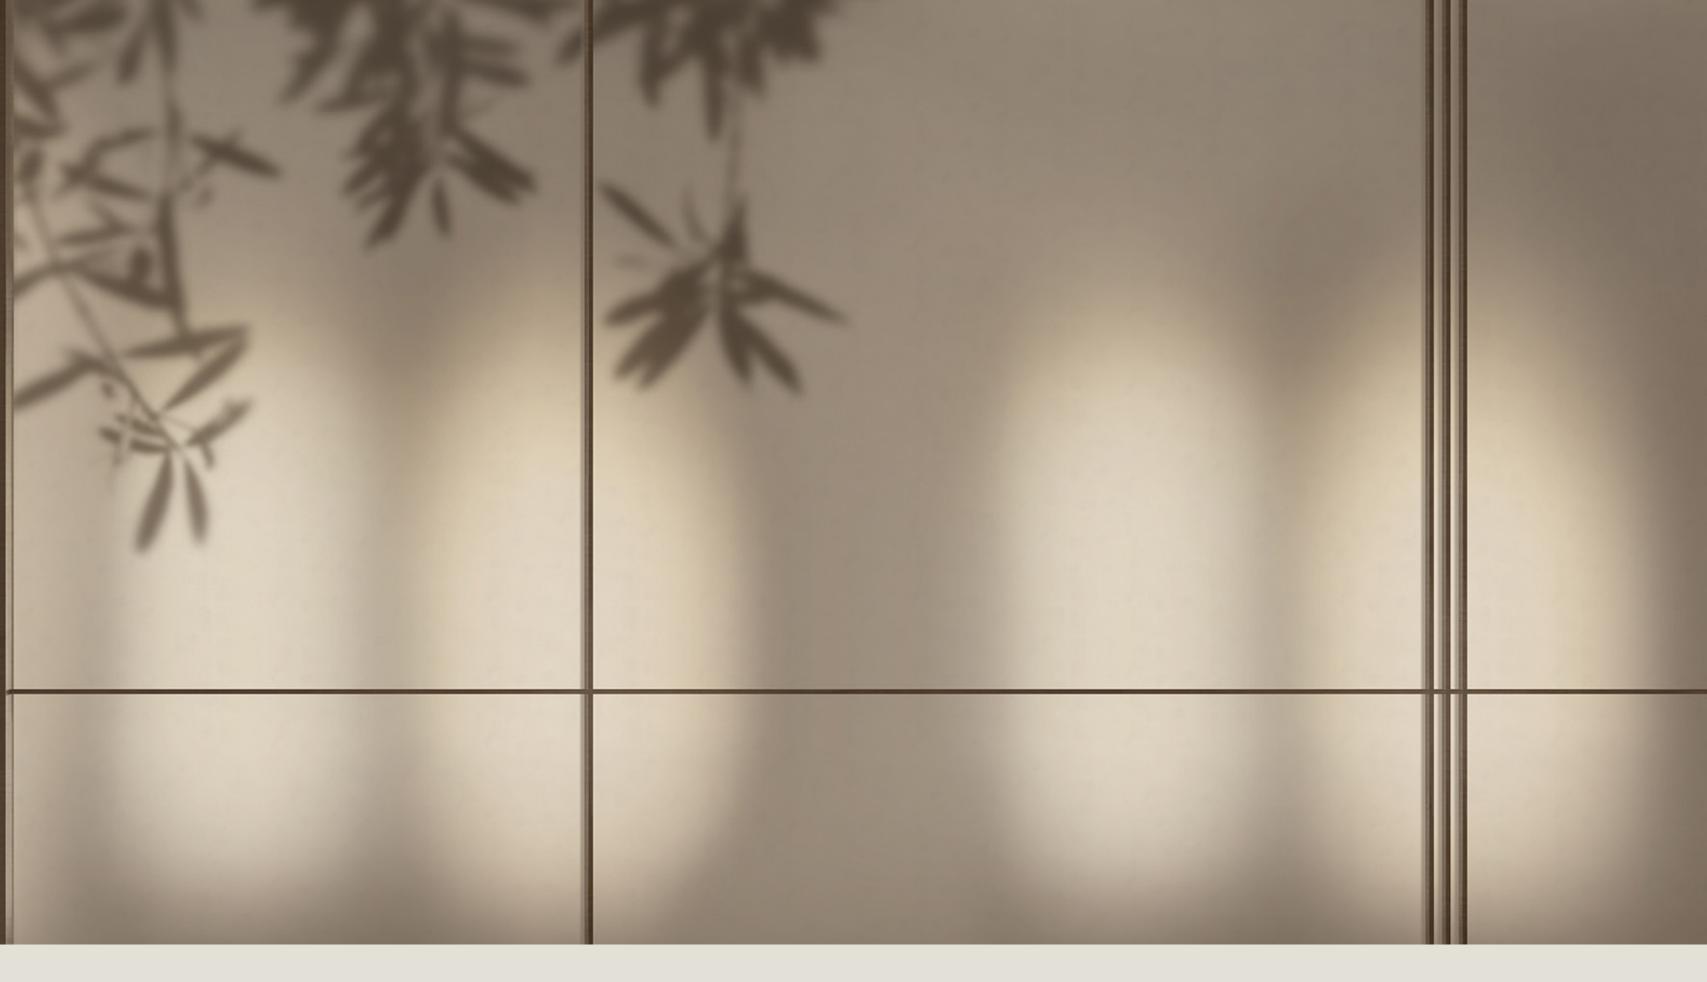

## Foliage GLPU21A

Interplays of light and shadows, projections and transparencies of leaves and flowers hover suspended over the surface.