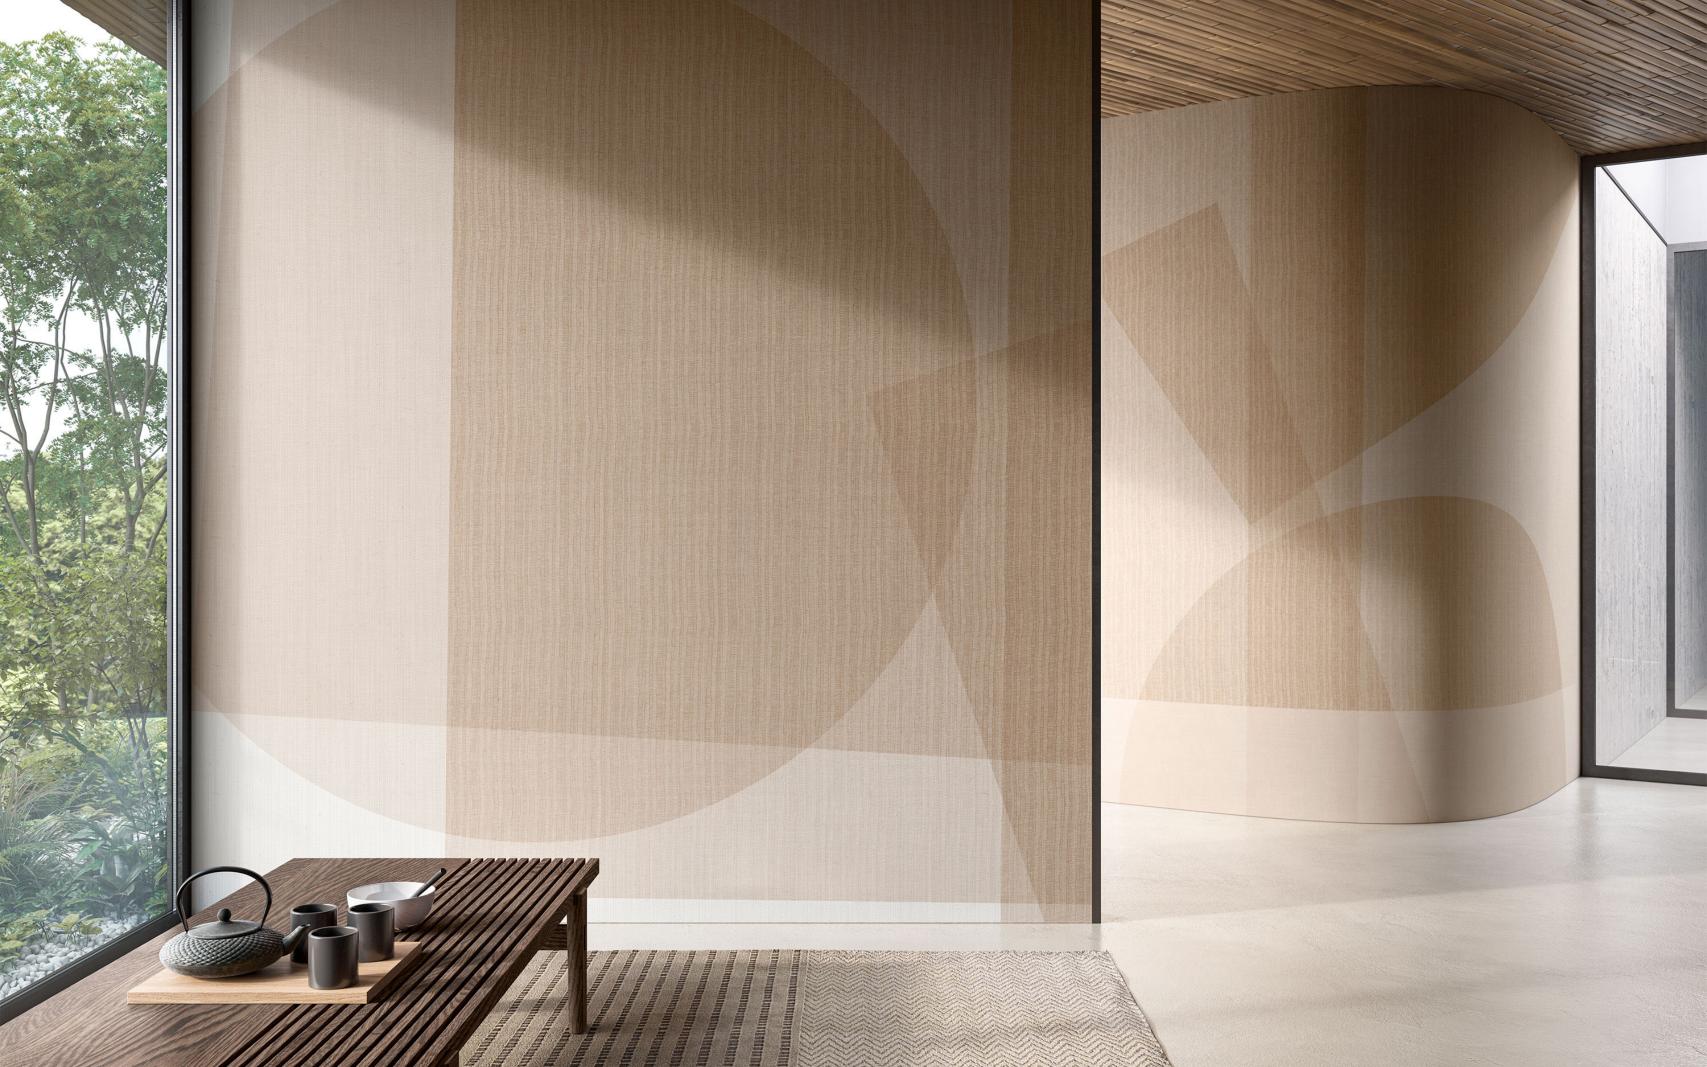

### Interplay GLPU91A

# THE COLLECTION

Inspired by the Japanese technique washi, the collection plays around with the concept of stratification, by layering natural elements, or subtle patterns, like weightless gauzes.