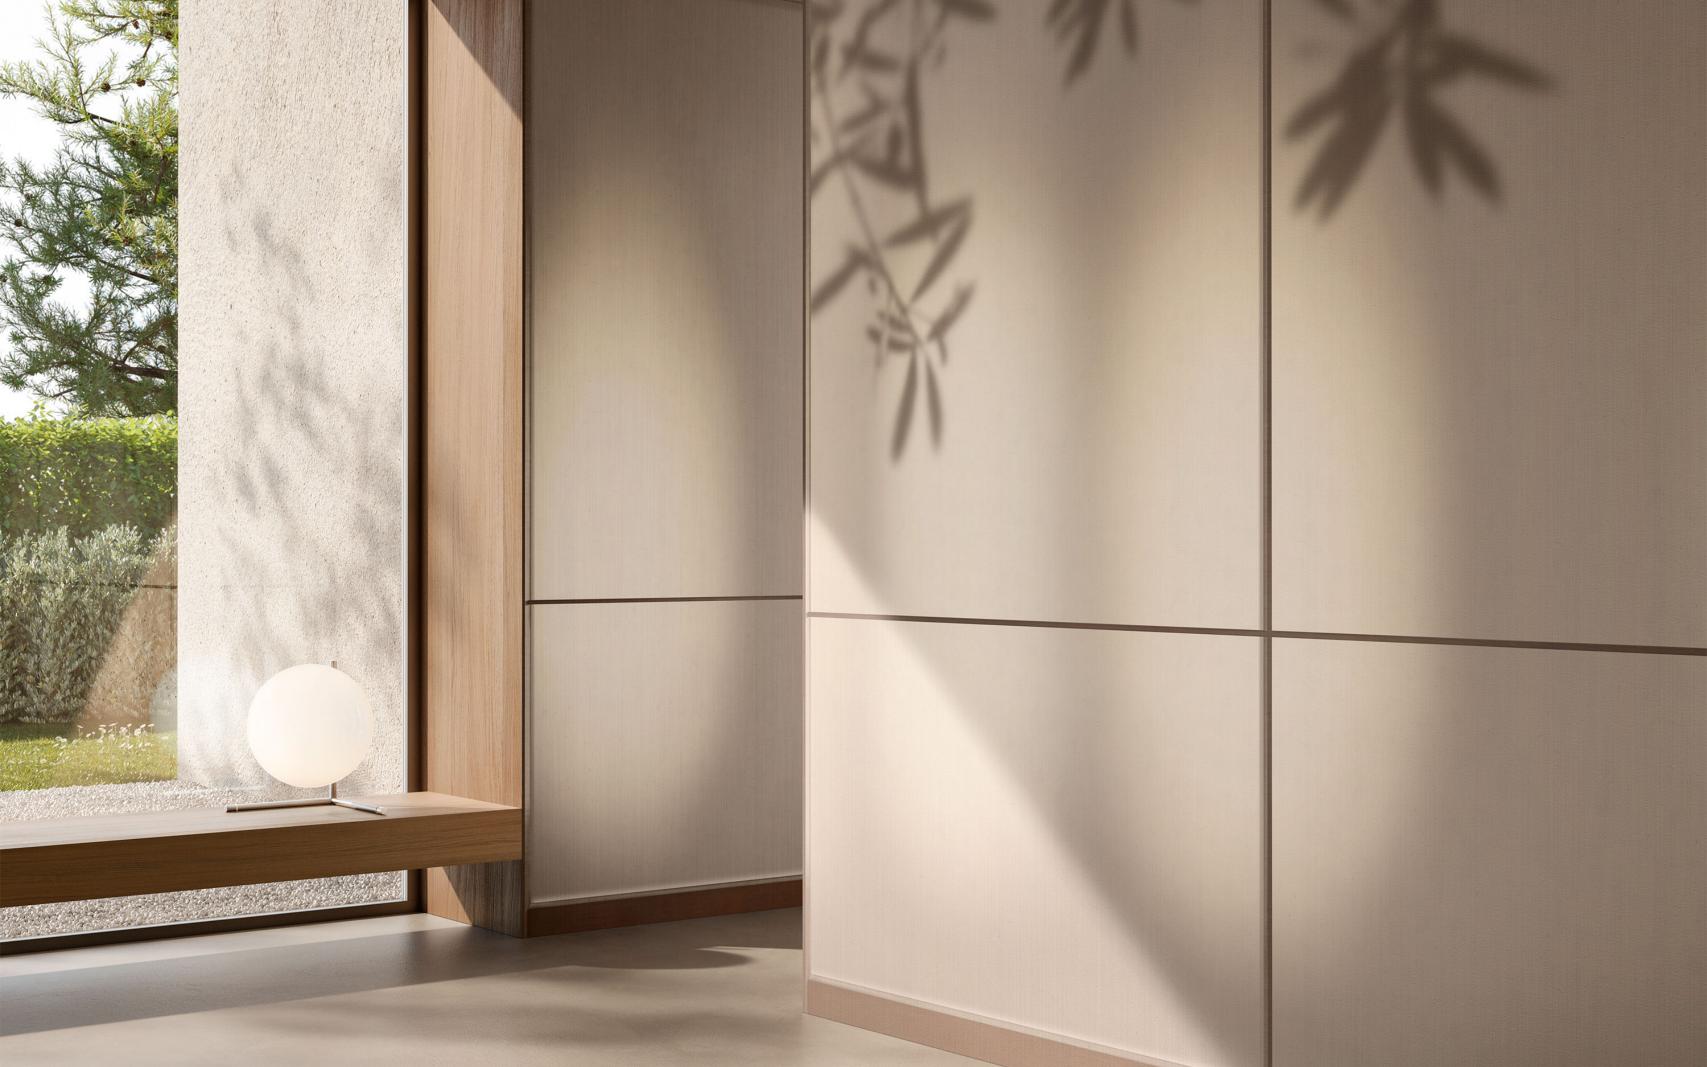

## Foliage GLPU21A

Interplays of light and shadows, projections and transparencies of leaves and flowers hover suspended over the surface.