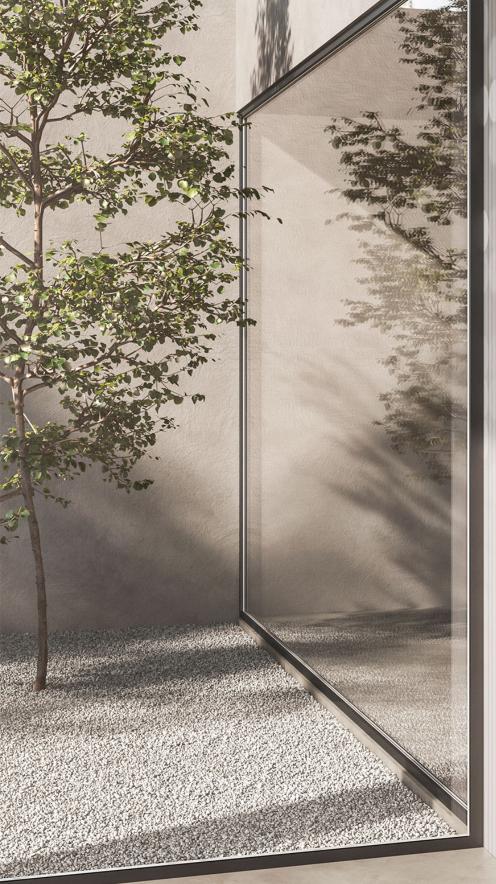

## Foliage GLPU21A

Interplays of light and shadows, projections and transparencies of leaves and flowers hover suspended over the surface.