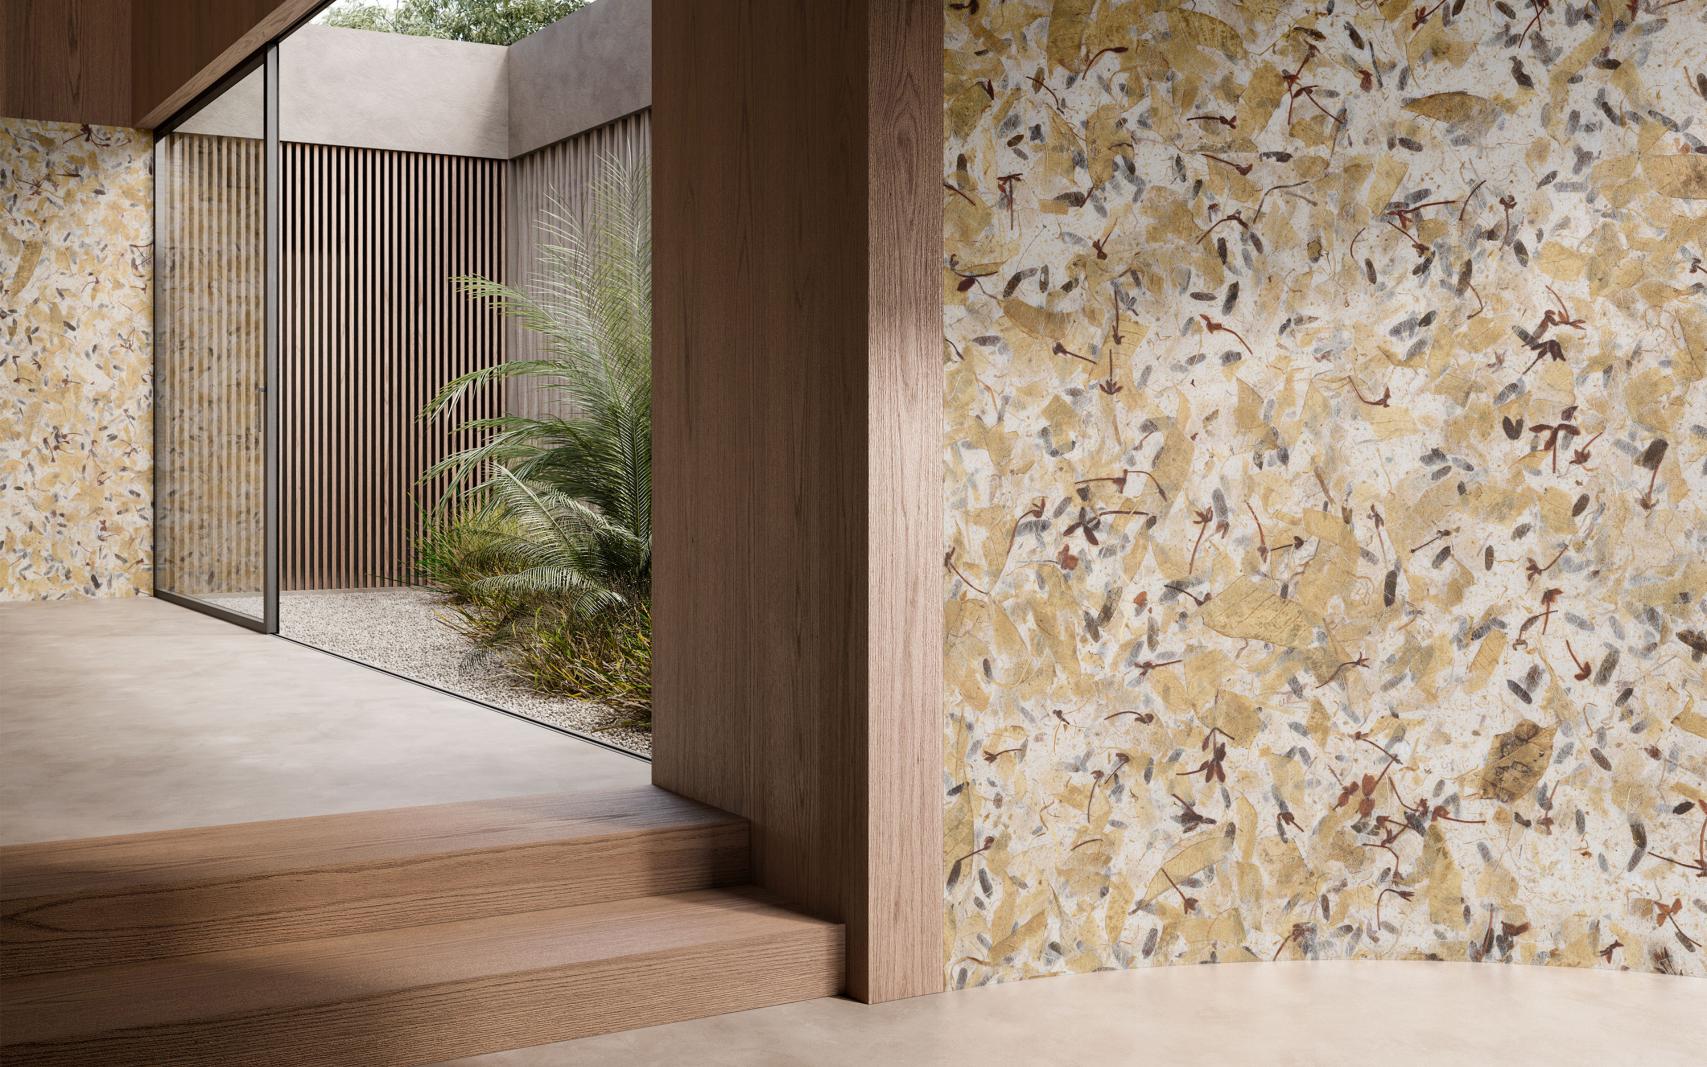

## Foliage GLPU21A

Interplays of light and shadows, projections and transparencies of leaves and flowers hover suspended over the surface.

# THE COLLECTION

Inspired by the Japanese technique washi, the collection plays around with the concept of stratification, by layering natural elements, or subtle patterns, like weightless gauzes.