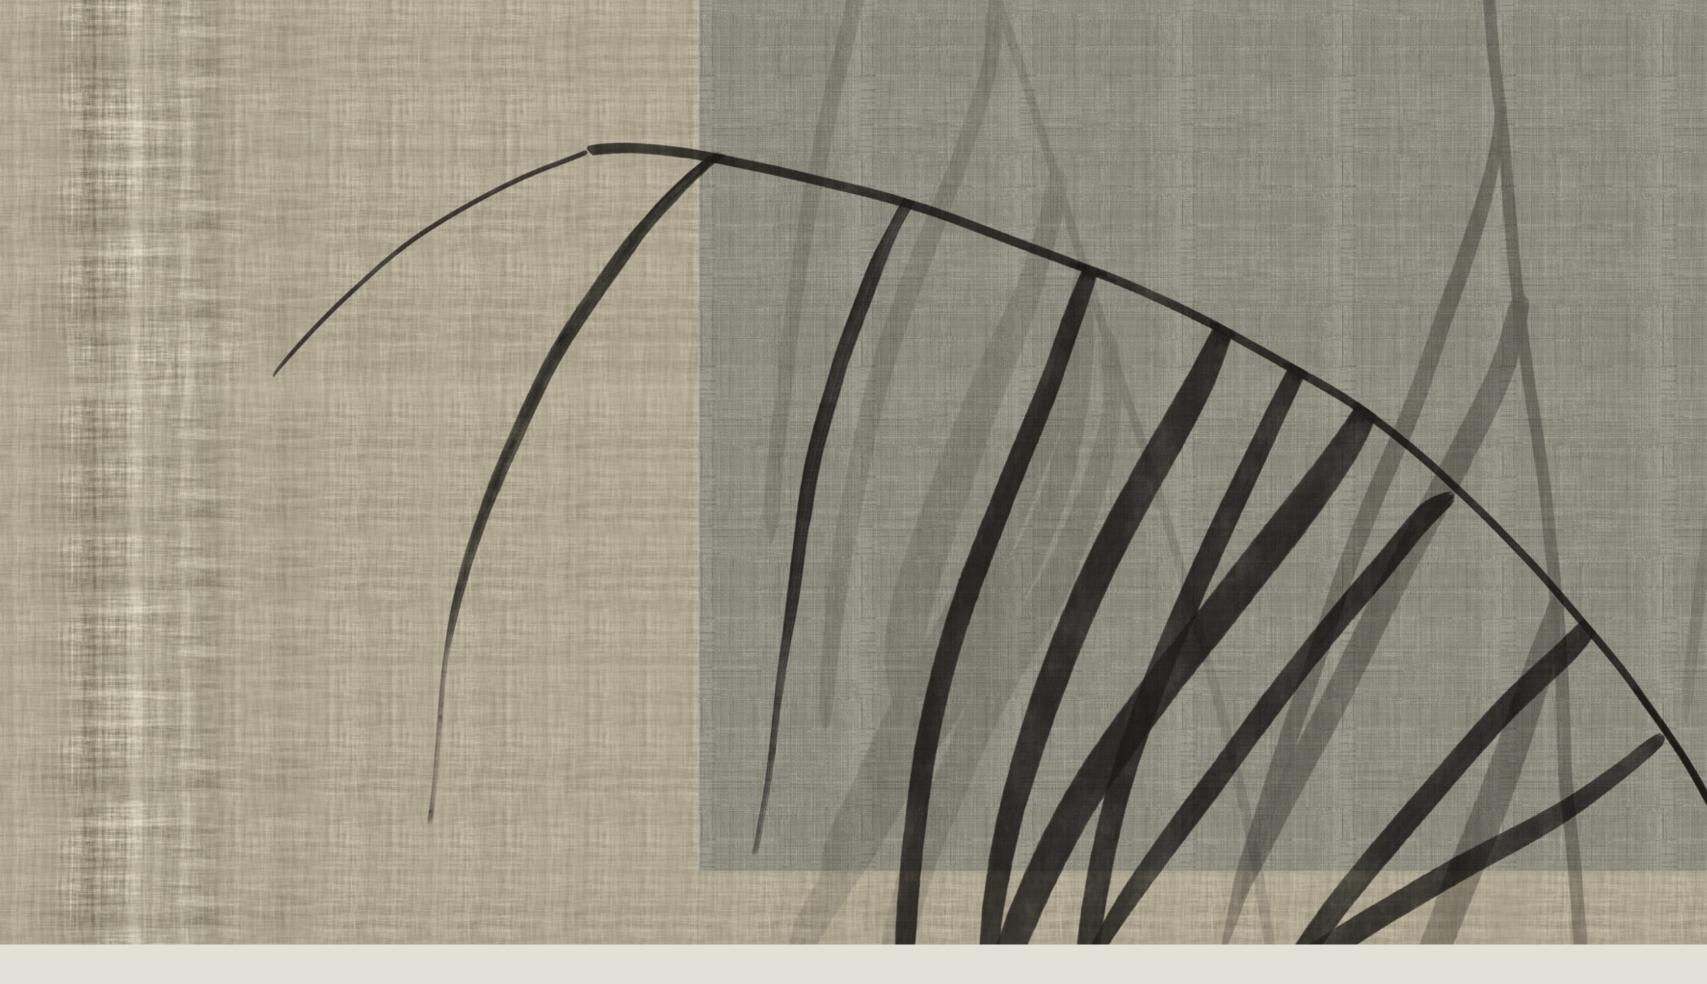

## Foliage GLPU21A

Interplays of light and shadows, projections and transparencies of leaves and flowers hover suspended over the surface.