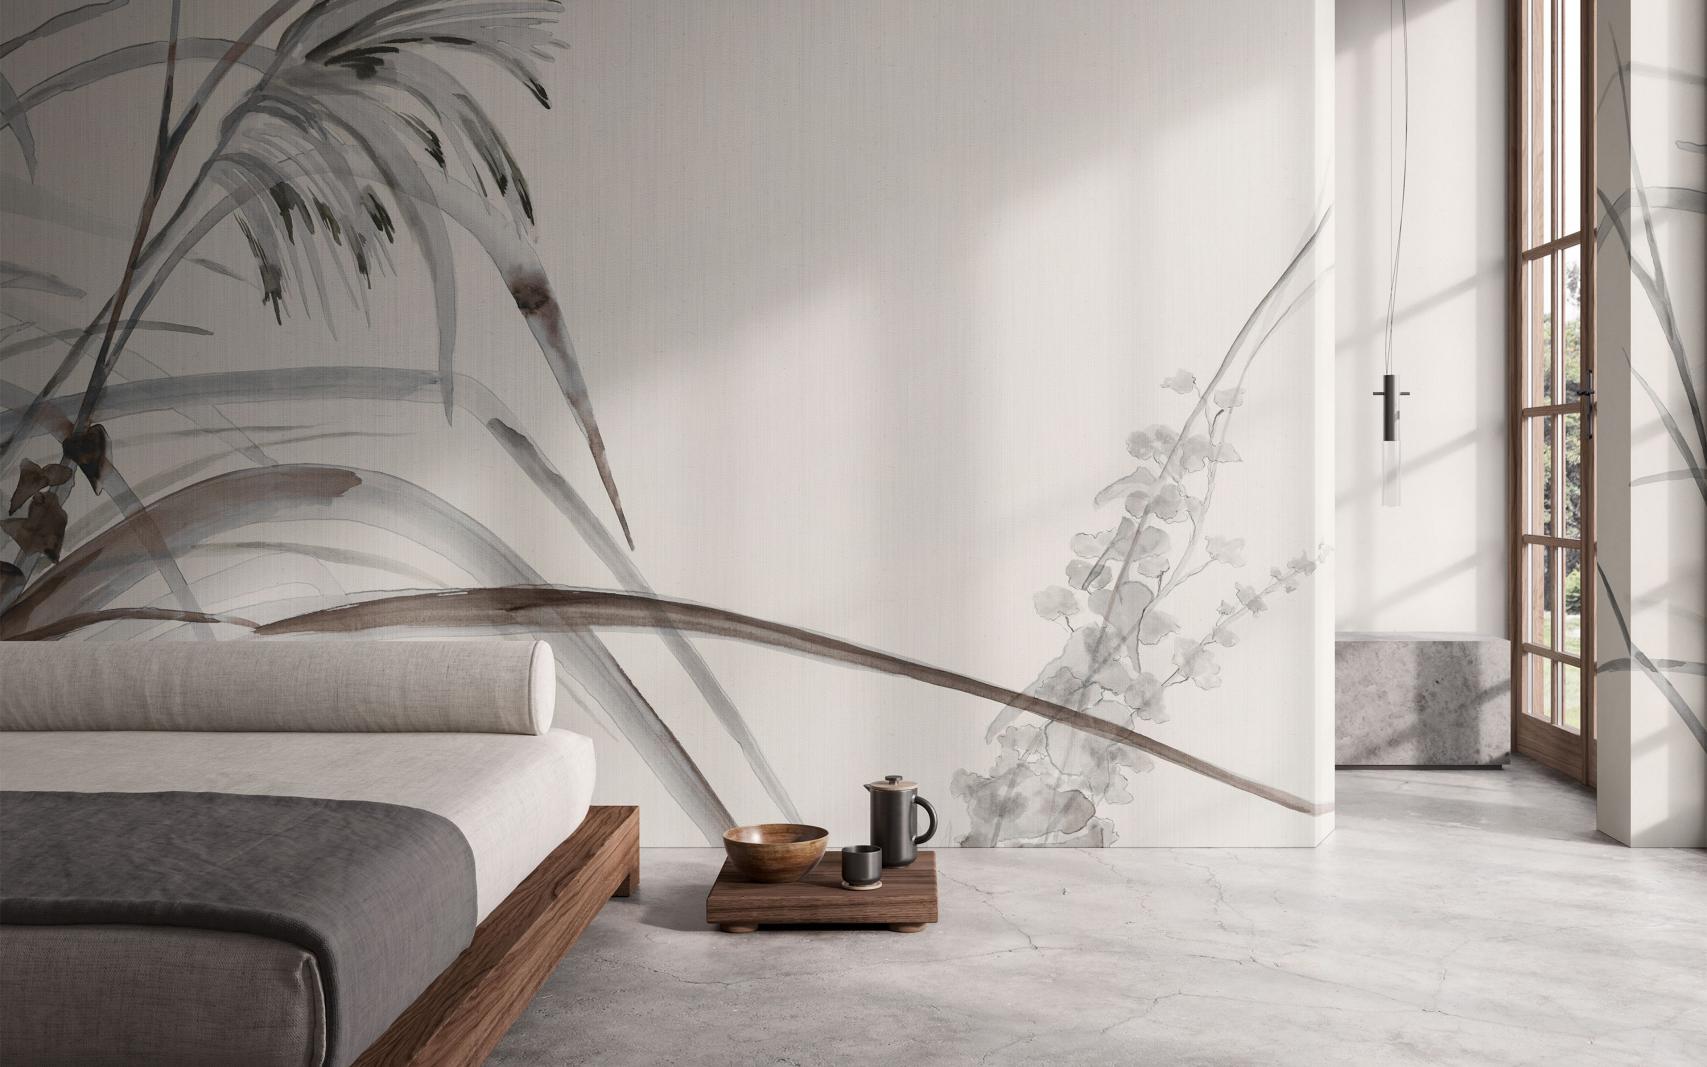

## Foliage GLPU21A

Interplays of light and shadows, projections and transparencies of leaves and flowers hover suspended over the surface.