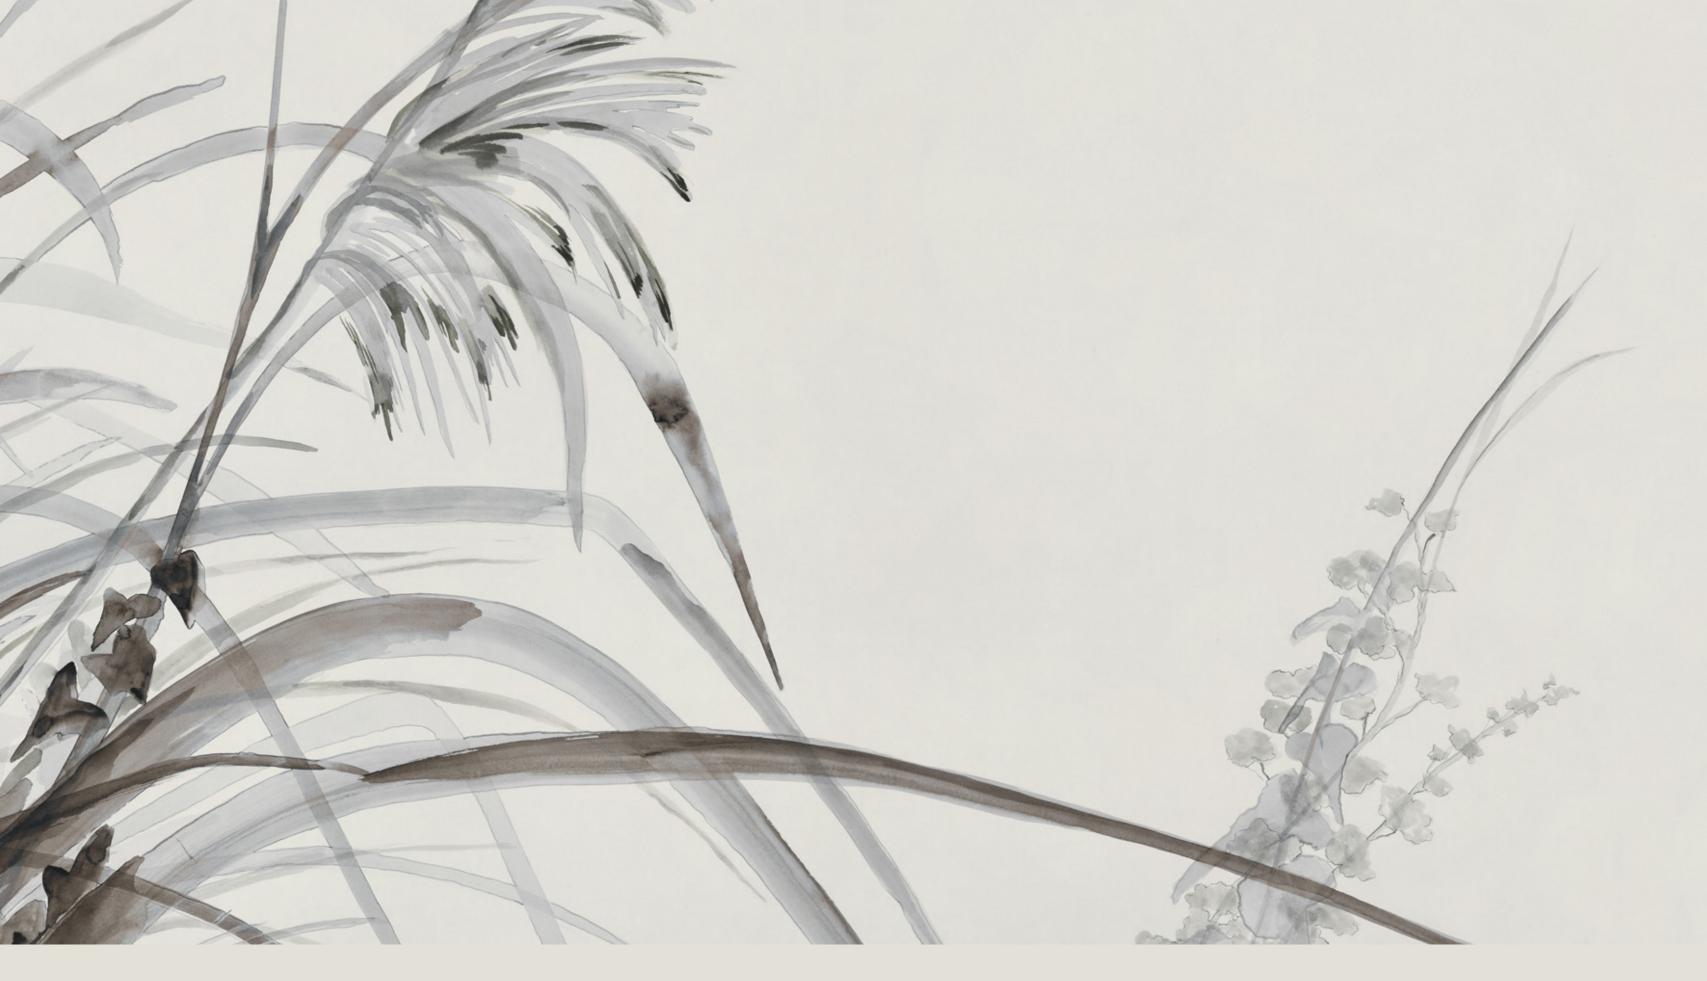

## Foliage GLPU21A

Interplays of light and shadows, projections and transparencies of leaves and flowers hover suspended over the surface.