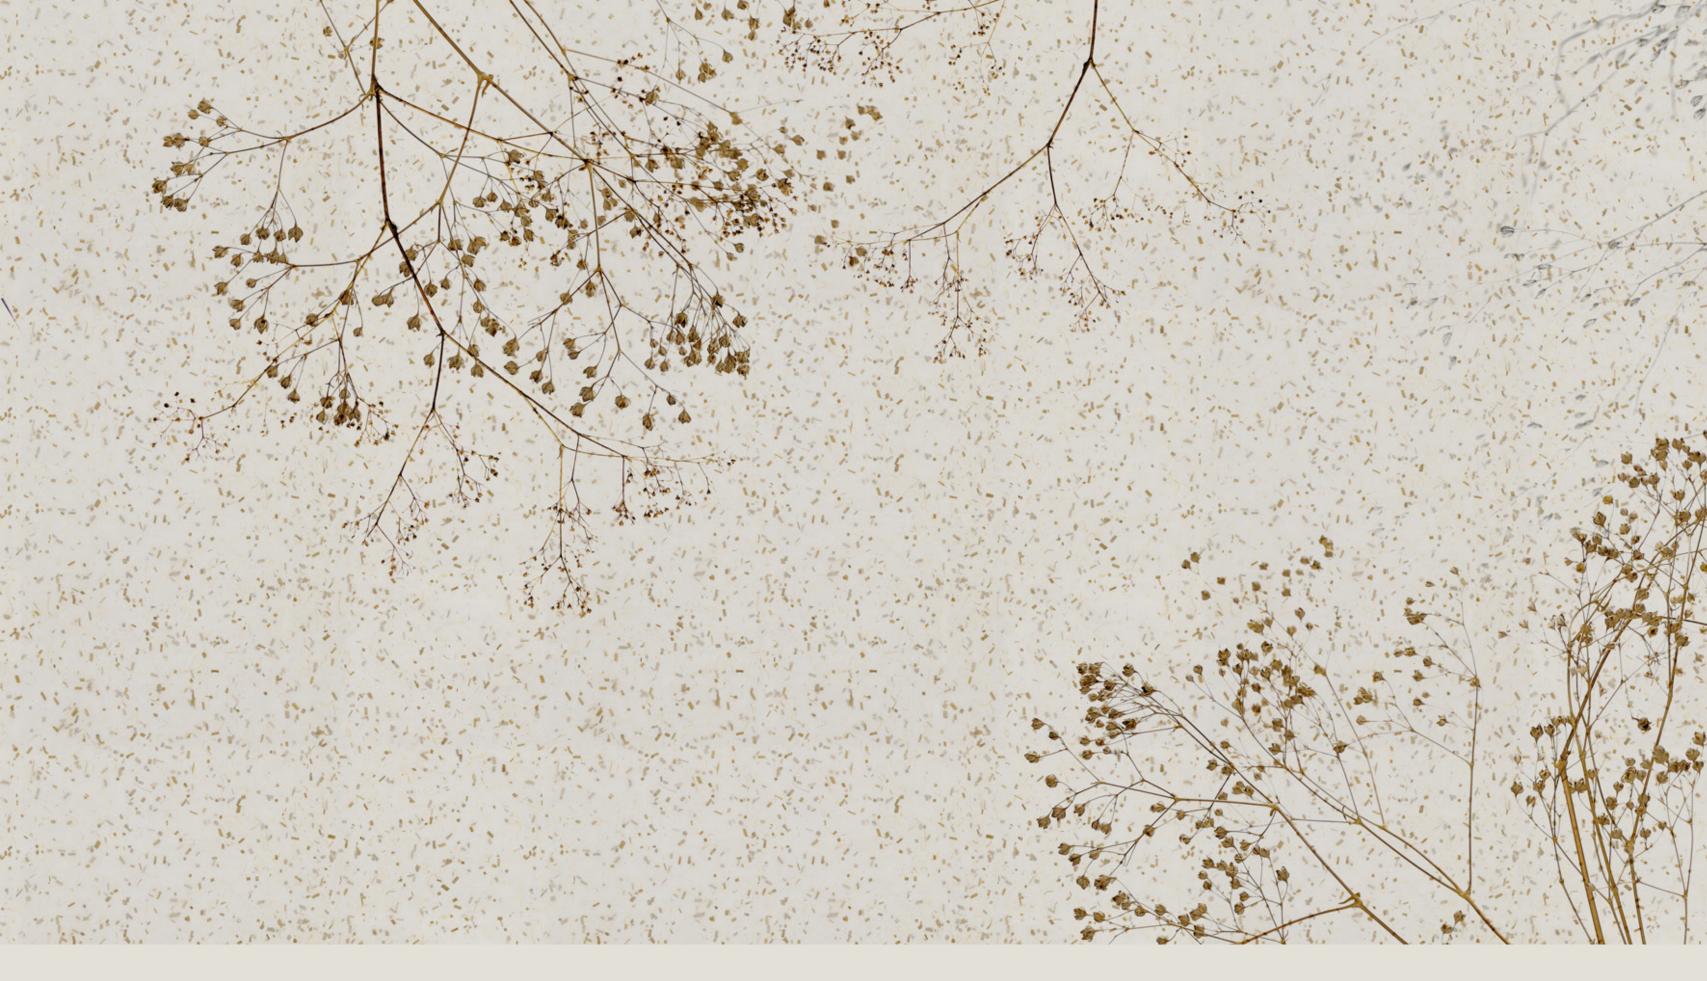

## Foliage GLPU21A

Interplays of light and shadows, projections and transparencies of leaves and flowers hover suspended over the surface.