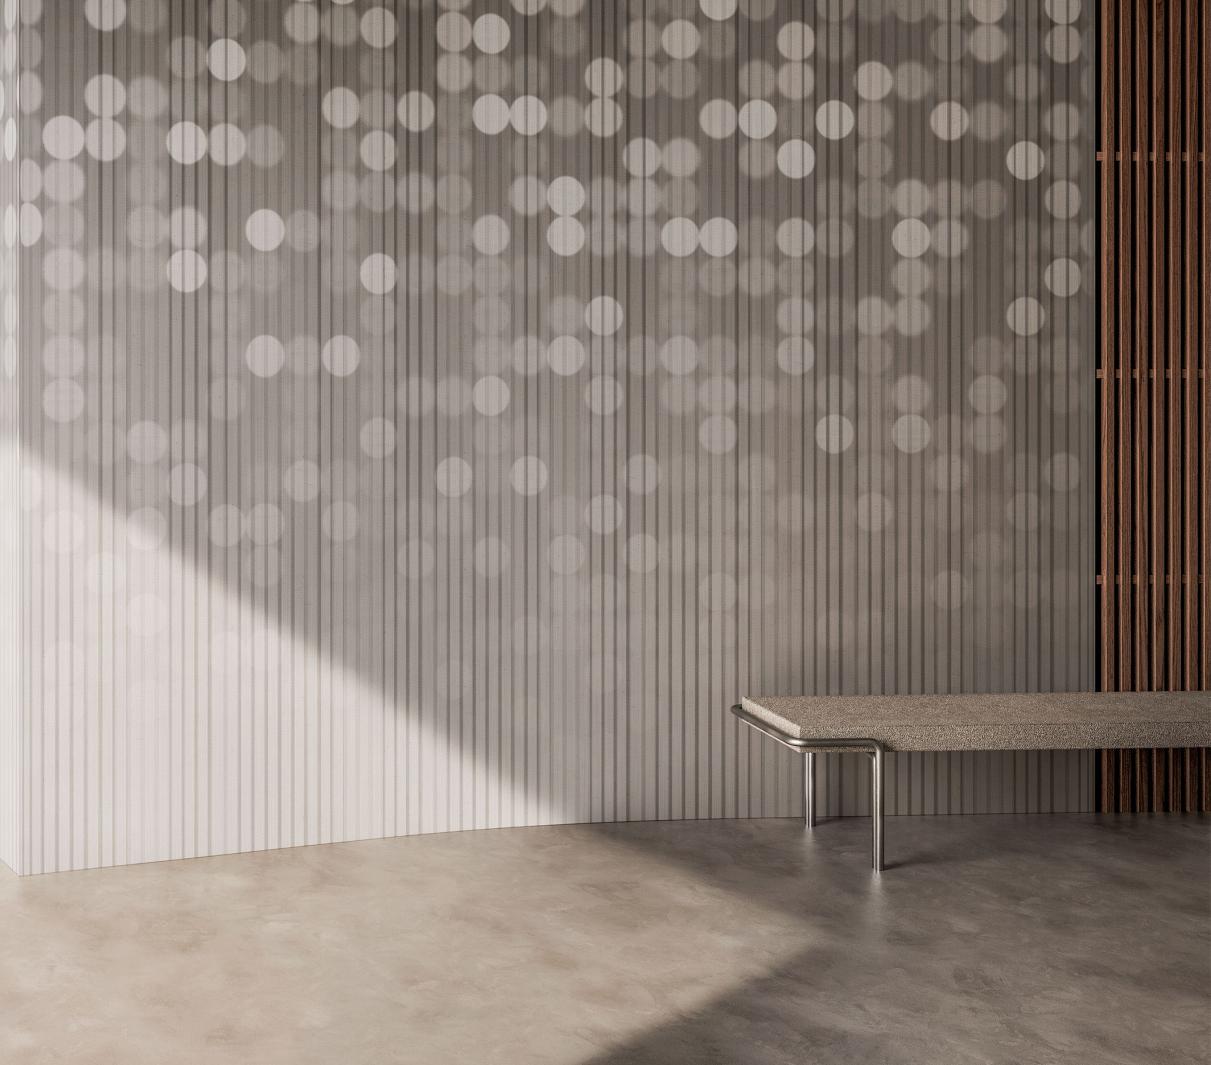

## GLAMORA

#### Bespoke Design Wallcoverings

#### presents

# GlamPure

The Organic Wallcovering

# THE COLLECTION

Inspired by the Japanese technique washi, the collection plays around with the concept of stratification, by layering natural elements, or subtle patterns, like weightless gauzes.





### Kokoro GLPU111A





#### Quiet Place GLPU51A





#### Sensitive GLPU41A

The walls design spaces inhabited by nature, in a range of delicate colours and earthy shades.





#### Materia GLPU11A





### Interplay GLPU91A





## Foliage GLPU21A

Interplays of light and shadows, projections and transparencies of leaves and flowers hover suspended over the surface.



### Temps Perdu GLPU31A





#### Stille GLPU71A



ACCONTRACTOR D 

#### Morning Light GLPU81A







### Spark GLPU61A





glamora.it