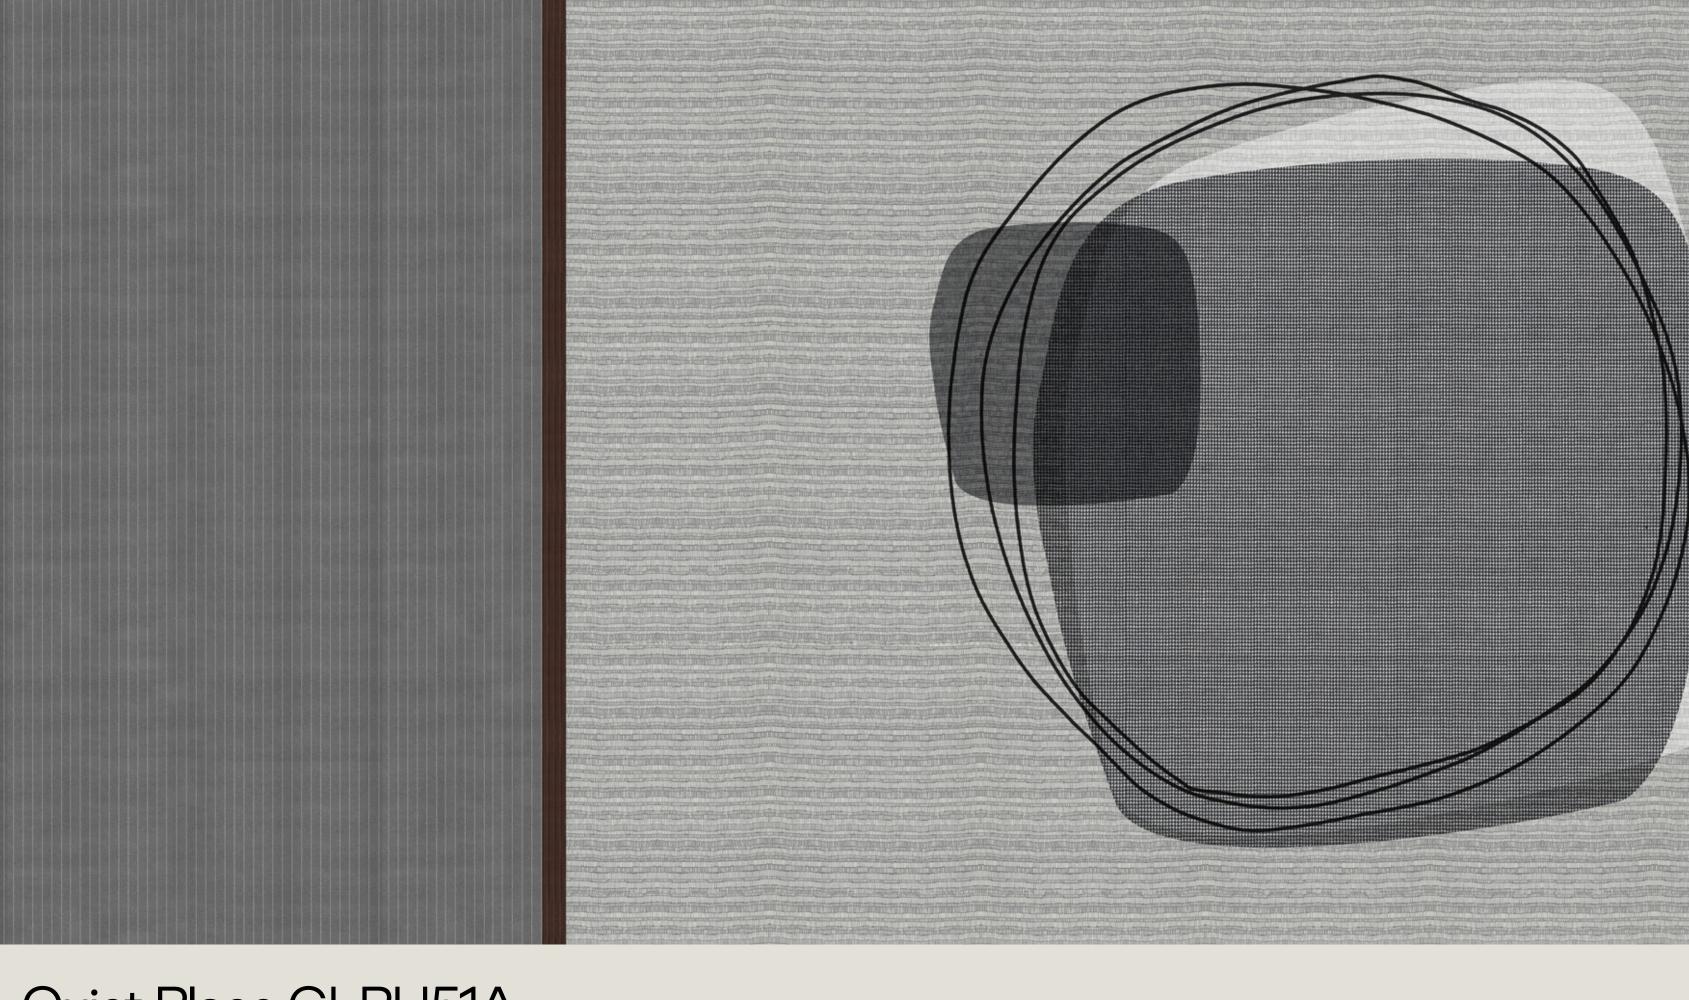

## GLAMORA

#### Bespoke Design Wallcoverings

#### presents

# GlamPure

The Organic Wallcovering

# THE COLLECTION

Inspired by the Japanese technique washi, the collection plays around with the concept of stratification, by layering natural elements, or subtle patterns, like weightless gauzes.





### Kokoro GLPU111A





#### Quiet Place GLPU51A





#### Sensitive GLPU41A

The walls design spaces inhabited by nature, in a range of delicate colours and earthy shades.





#### Materia GLPU11A





### Interplay GLPU91A





## Foliage GLPU21A

Interplays of light and shadows, projections and transparencies of leaves and flowers hover suspended over the surface.



### Temps Perdu GLPU31A





#### Stille GLPU71A



ACCONTRACTOR D 

#### Morning Light GLPU81A







### Spark GLPU61A





glamora.it