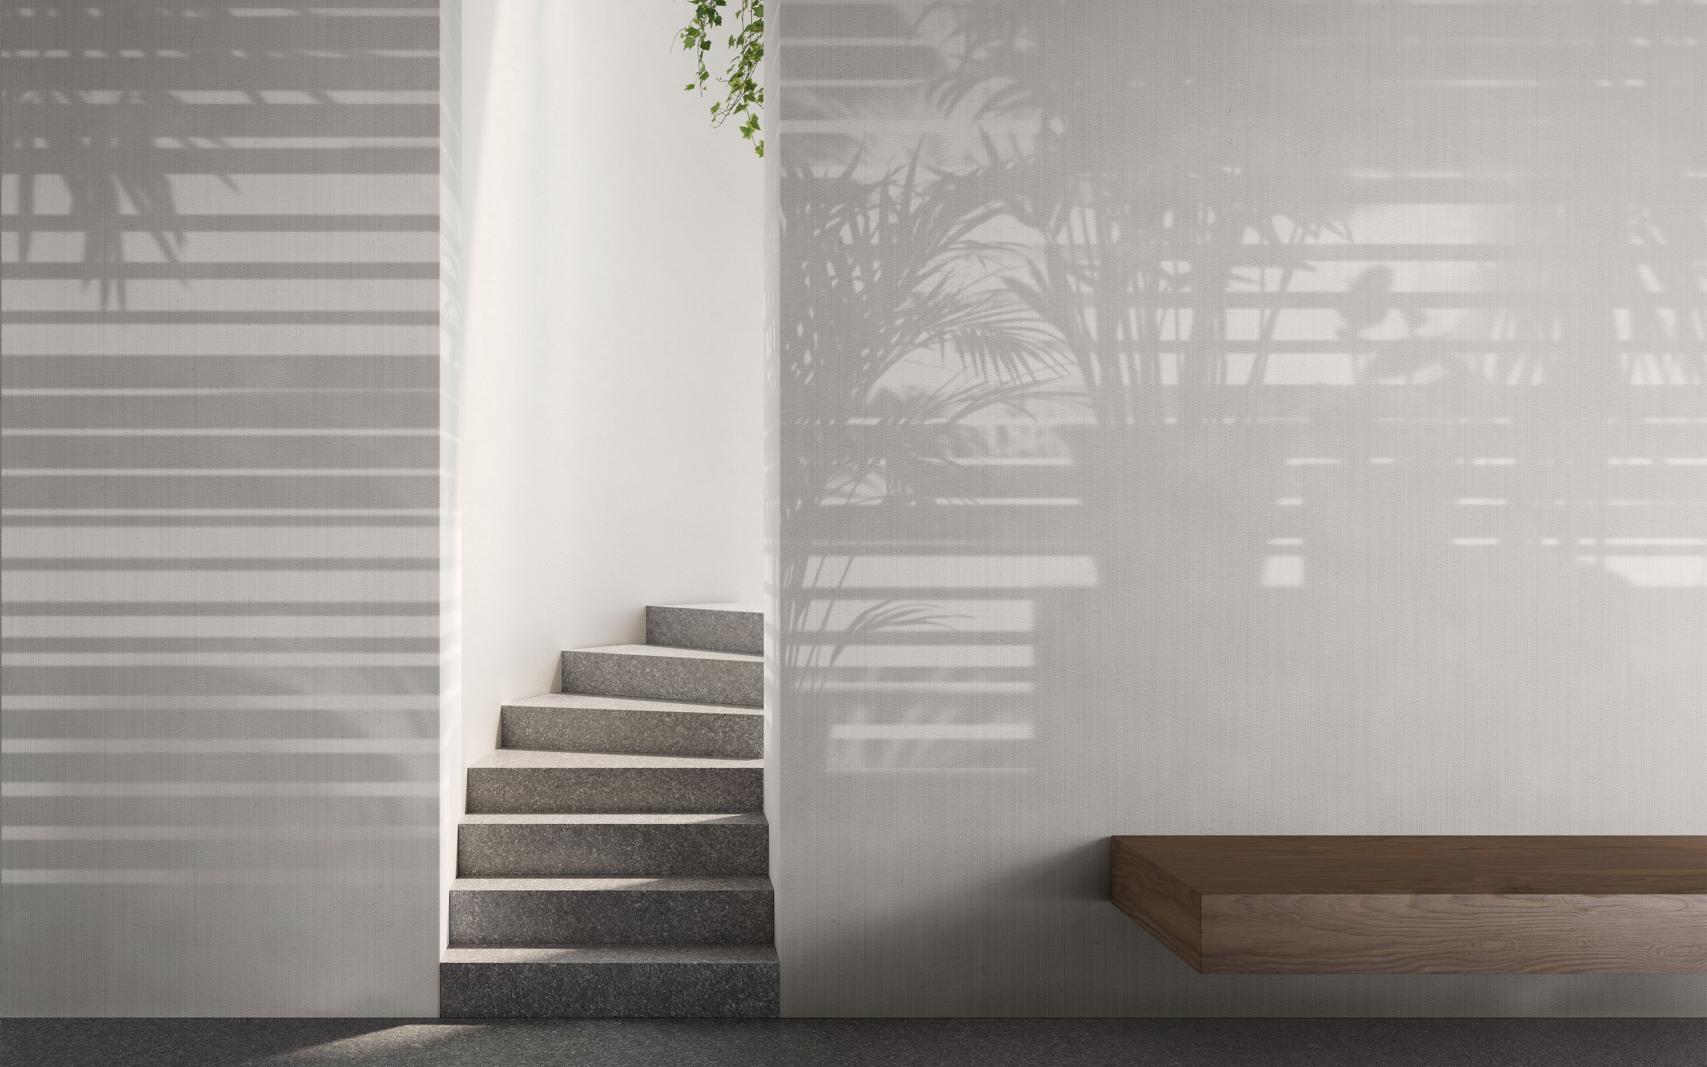

## Foliage GLPU21A

Interplays of light and shadows, projections and transparencies of leaves and flowers hover suspended over the surface.