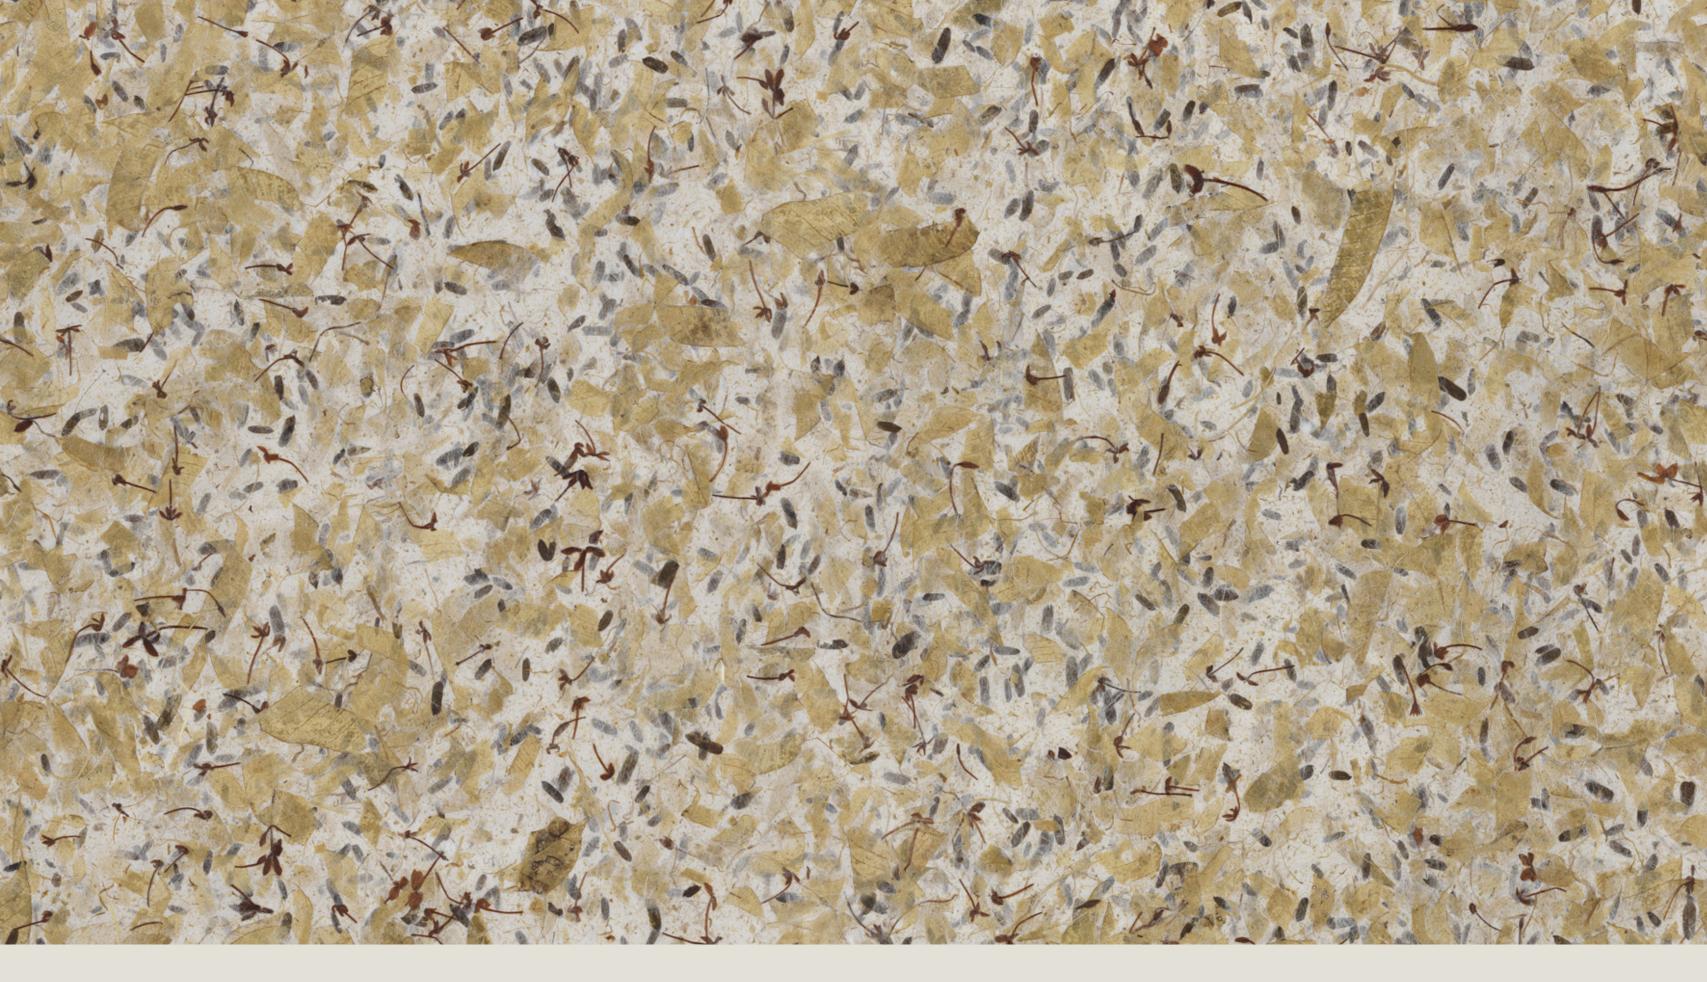

## Foliage GLPU21A

Interplays of light and shadows, projections and transparencies of leaves and flowers hover suspended over the surface.

# THE COLLECTION

Inspired by the Japanese technique washi, the collection plays around with the concept of stratification, by layering natural elements, or subtle patterns, like weightless gauzes.