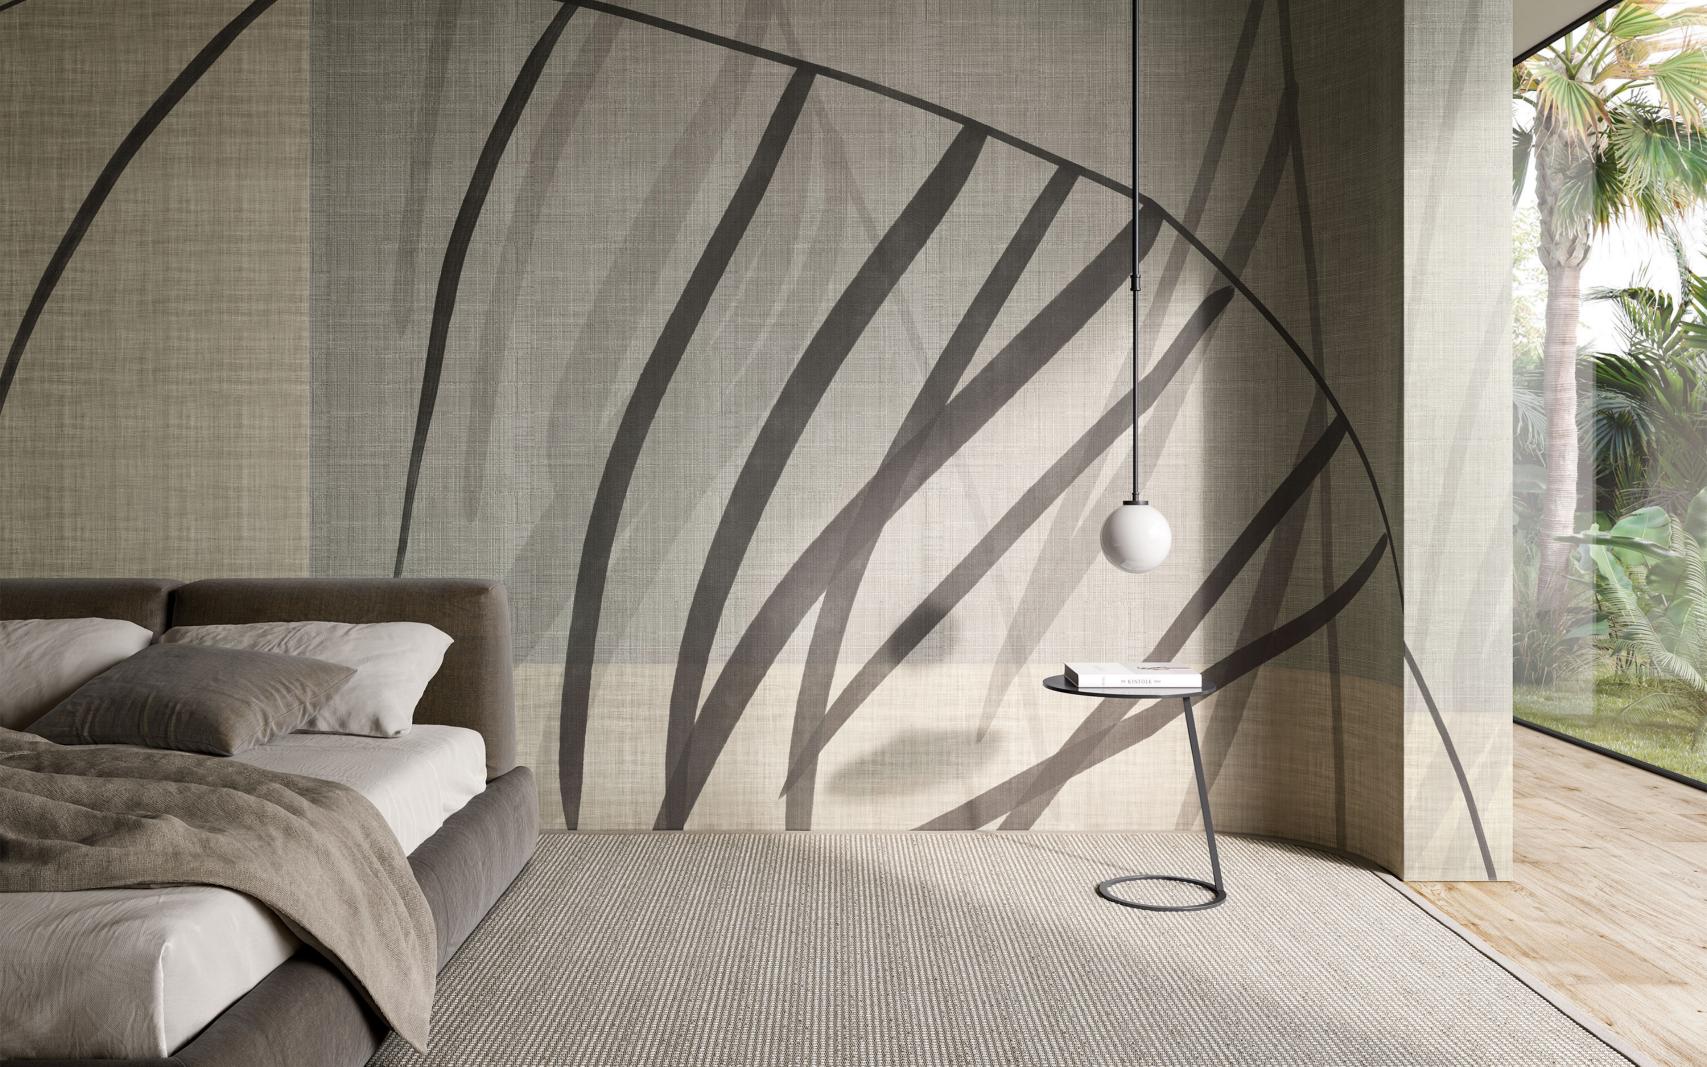

## Foliage GLPU21A

Interplays of light and shadows, projections and transparencies of leaves and flowers hover suspended over the surface.