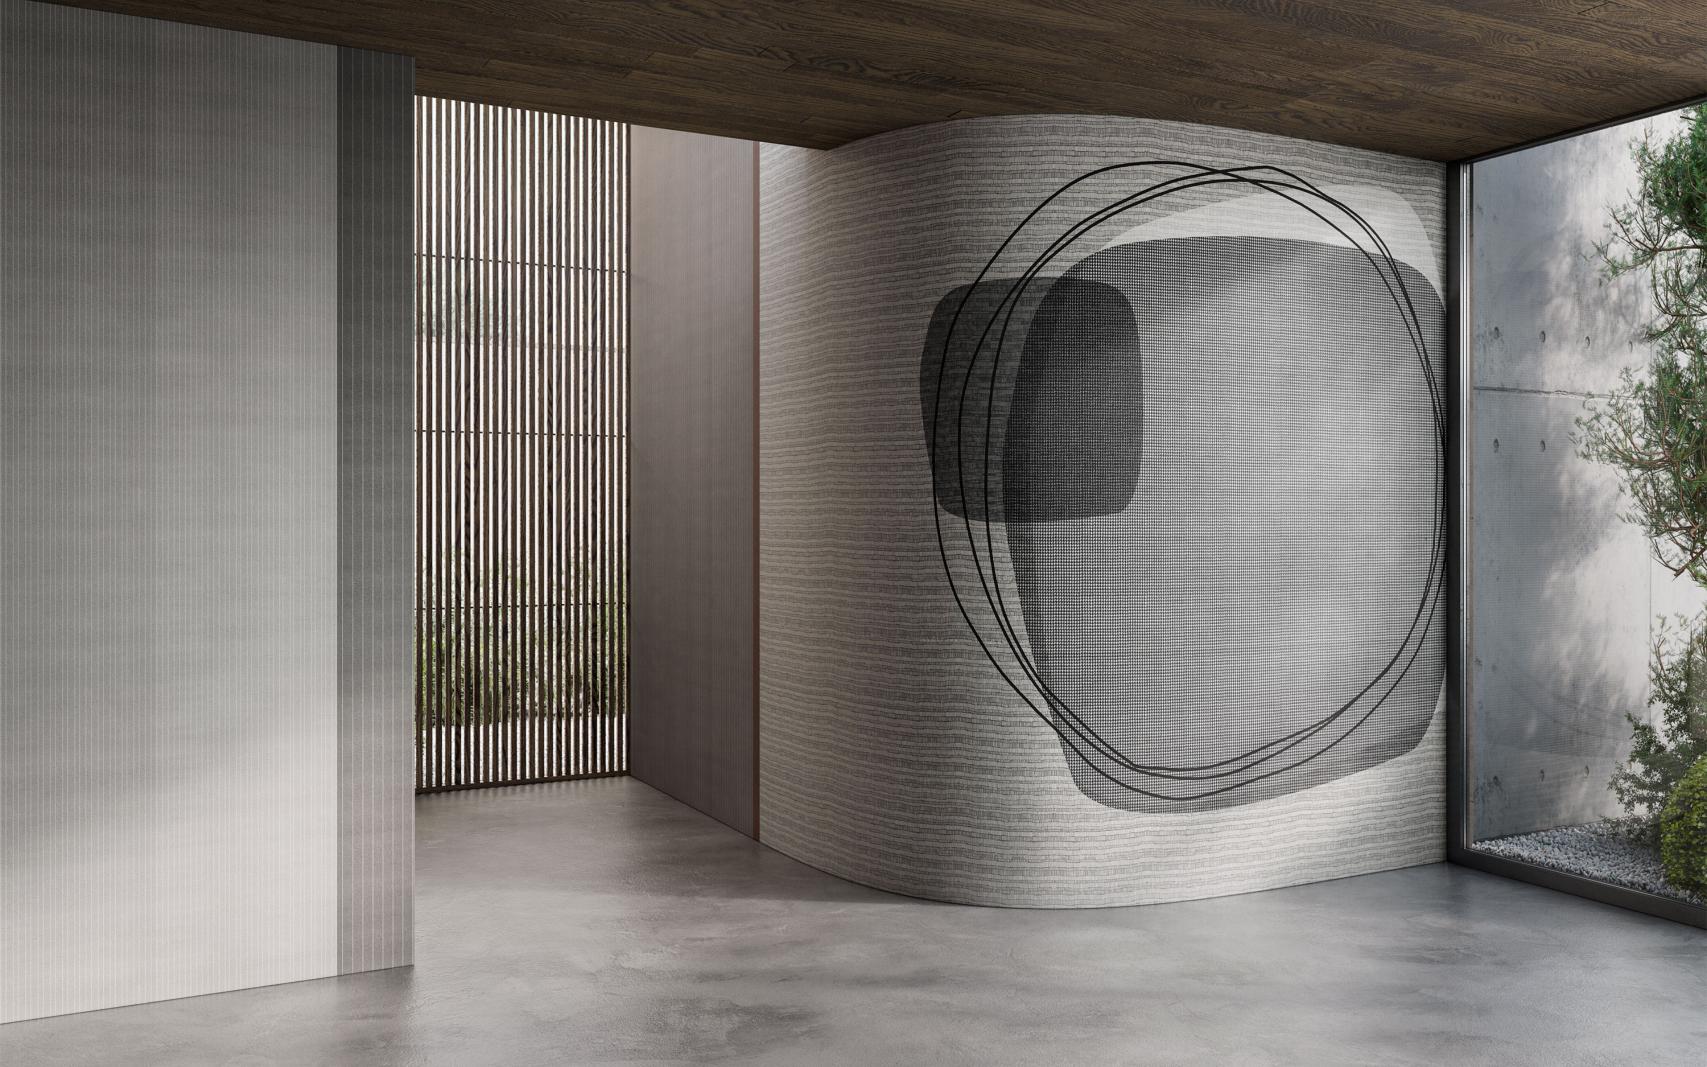

## GLAMORA

#### Bespoke Design Wallcoverings

#### presents

# GlamPure

The Organic Wallcovering

# THE COLLECTION

Inspired by the Japanese technique washi, the collection plays around with the concept of stratification, by layering natural elements, or subtle patterns, like weightless gauzes.





### Kokoro GLPU111A





#### Quiet Place GLPU51A





#### Sensitive GLPU41A

The walls design spaces inhabited by nature, in a range of delicate colours and earthy shades.





#### Materia GLPU11A





### Interplay GLPU91A





## Foliage GLPU21A

Interplays of light and shadows, projections and transparencies of leaves and flowers hover suspended over the surface.



### Temps Perdu GLPU31A





#### Stille GLPU71A



ACCONTRACTOR D 

#### Morning Light GLPU81A







### Spark GLPU61A





glamora.it