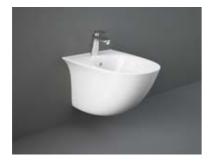

### RAK-Sensation with RAK-ProTek

Wash Basin

**55 CM** SENFS55019WHA

**60 CM** SENWB60019WHA

**62 CM** SENWC11469WHA SENWT18009WHA

Bidet

Comfort Height 42 CM Hidden Fixations

Image: Second second