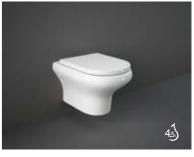

# RAK-Compact with RAK-ProTek

Wash Basin

55 CM CO08019WHA CO0401AWHA

64 CM CO039WHA CO109WHA

Back Open

SEAT & COVER FOR WC RAK-Compact Urea Wrapover with RAK-ProTeK YFG173A9WH

Bidet

51 CM CO079WHA