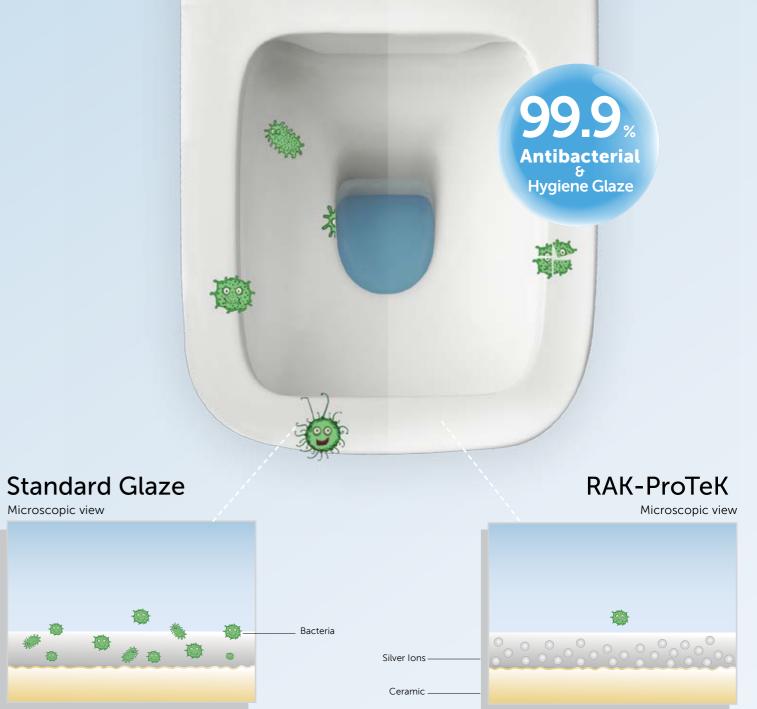

## The new standard of hygiene

RAK-Sanit solutions for your bathroom are produced with RAK-ProTeK, the innovative ceramic glaze developed to protect wash basins, toilets and urinals, to make them more hygienic and easier to clean. RAK-ProTeK, which is baked into the ceramic during firing, results to a smoother surface, unlike standard ceramic with irregular surface.

This feature allows the participles accumulating on the ceramic to easily slip away making cleaning more efficient and convenient.

| Standard Glaze   | RAK-ProTeK       |
|------------------|------------------|
| Microscopic view | Microscopic view |
| Ceramic          | Ceramic          |

#### An innovative protection against bacteria

The silver ions contained in this revolutionary glaze, kill 99.9% of bacteria in 24 hours and prevent the bacterial growth, in comparison to conventional ceramic glazing. RAK-ProTeK glaze has been tested by Artest laboratory from the Italian Ceramic district in Modena.