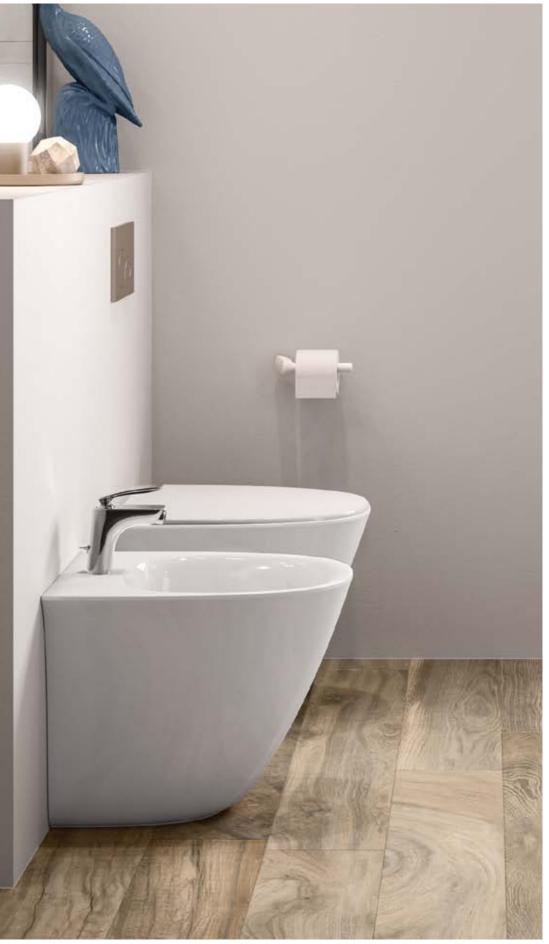

### Seat and cover with RAK-ProTeK

RAK-Sanit integrates its offer of antibacterial toilets with sanitised seats that make the toilet even safer and more protected.

The seat and cover are treated with silver ions that kill 99.9% of bacteria and prevents it from spreading. The range of RAK-Sanit seats and covers fit perfectly with each toilet included in the offer.

#### The Ultimate Rimless Technology for your bathroom

RAK Ceramics delivers the ultimate in technology for bathroom suites.

Based on similar design specifications to sanitaryware in hospitals and medical centres, RAK Ceramics Rimless water closets allows you to experience the same high standards of hygiene in your own home.

RAK Ceramics continues to set new standards of hygiene and water efficiency in the sanitaryware industry, with uniquely engineered water flushing systems that effectively remove waste, helping to keep bathrooms fresh and hygienic.