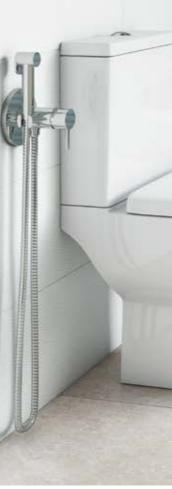

# TOUCHLESS FLUSHING

RAK

#### More Easy And Hygienic

Enjoy the same hands free, germ free experience of commercial restrooms. With the new Touchless Flushing System, this same ease of use and minimal spreading of germs has finally expanded to the home use toilets. A sensor module mounts underneath the toilet's cistern lid and runs on four AA batteries. It utilizes emerging sensing technology, which projects an electromagnetic field that is both extremely accurate and reliable. This type of sensor detects the user in the projected field and initiates the dual flush: 6 Liters keeping the hand above the spot, or 3 Liters waving the hand.

#### **DUAL FLUSHING:**

Still hand above the indicated spot for full flush.

Waving hand above the indicated spot for half flush.

#### Technical Information:

Sensor area is within 40mm~60mm from the surface of the cistern lid; effective diameter of the sensor area is within 100mm.

Battery life: around 2 years for family use, and 1 year for commercial using.