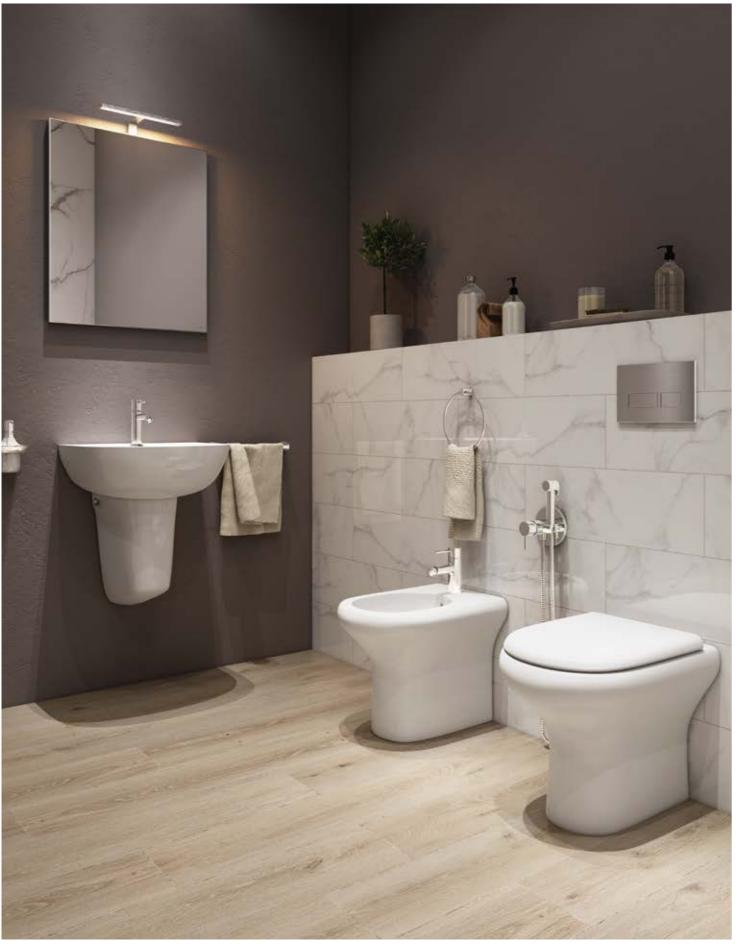

#### ANTIBACTERIAL SANITARYWARE

- Bathroom collections with RAK-ProTeK
- Seat & Covers with RAK-ProTeK
- Rimless Toilets
- The Freestanding revolution

#### **TOUCHLESS FLUSHING**

RAK-Sanit is a complete solution that includes toilet, bidet, washbasins, seat & cover, and rinsing systems. Each solution is capable of reducing bacterial contamination, helping to design safer bathroom environments, both for residential projects and for public areas such as hotels, restaurants, public & private offices,

# Specify your residential or public restroom with RAK-Sanit solutions

RAK-Sanit offers designers the opportunity to include a rich series of room health solutions in their projects, be it for residential buildings or public areas such as hotels, restaurants, offices, and bathrooms. The tile collection included in the RAK-Sanit program is added to the range of bathroom products. A complete package, able to meet recent needs in terms of protection and sanitation of environments.