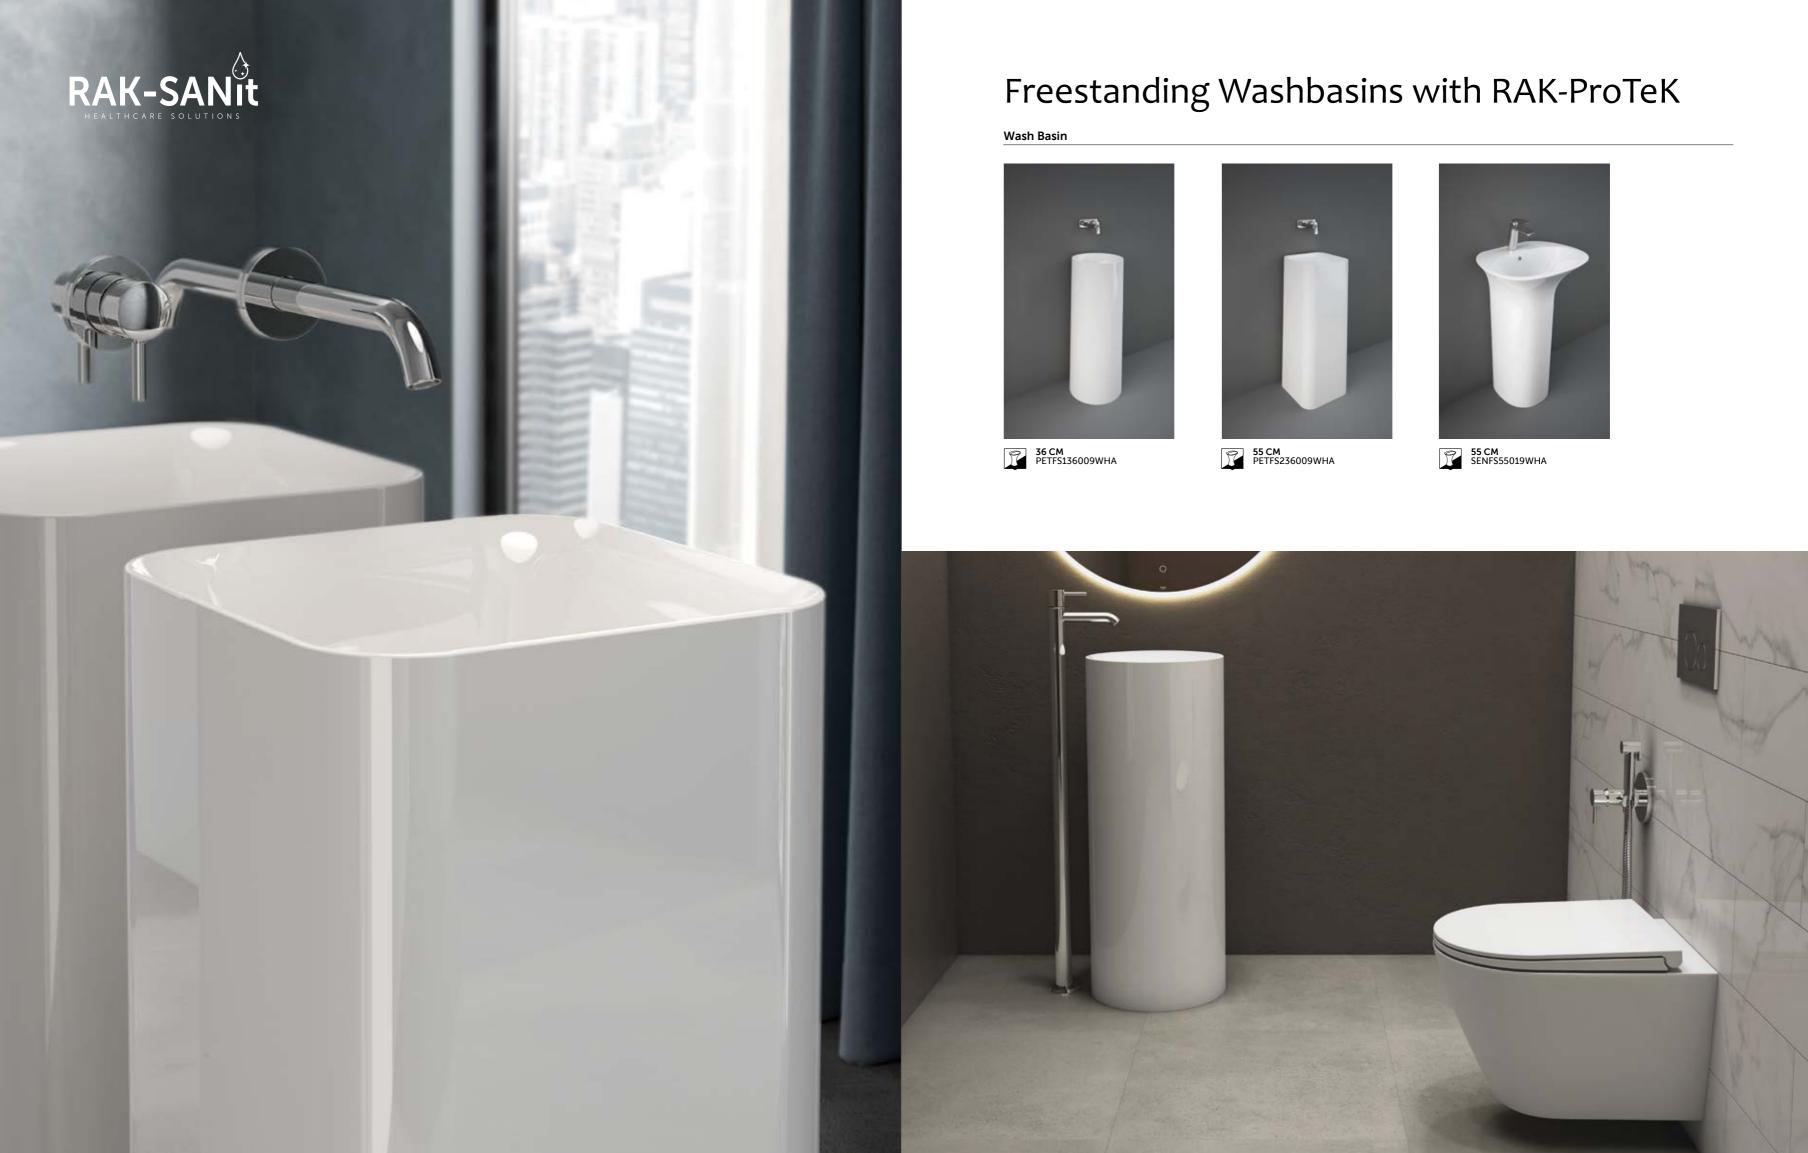

#### The Freestanding Revolution

Today, freestanding washbasins represent a new and important opportunity capable of combining design and fighting against the spread of bacteria. Going forward, this will be at the centre of a revolution in the approach to hygiene in both public and private places. Elegant in the classic bathroom area and functional if placed in the centre of large work environments or passageways.

### RAK-Resort with RAK-ProTeK

Wash Basin

60 CM RST179WHA RST109WHA

Bidet

Hidden Fixations

Hidden Fixations

### RAK-Metropolitan with RAK-ProTek

Wash Basin

60 CM MP08019WHA MS0103AWHA

WC

Image: Weight of the second second

SEAT & COVER FOR WC

S 2 CM 52 CM MP169WHA

52 CM MP129WHA

Bidet

52 CM MP189WHA

Comfort Height 42 CM Hidden Fixations

52 CM MP099WHA Hidden Fixations

# RAK-Compact with RAK-ProTek

Wash Basin

55 CM CO08019WHA CO0401AWHA

64 CM CO039WHA CO109WHA

Back Open

SEAT & COVER FOR WC RAK-Compact Urea Wrapover with RAK-ProTeK YFG173A9WH

Bidet

51 CM CO079WHA

### RAK-Series 600 with RAK-ProTek

Wash Basin

WC

50 CM 55169WHA

Back Open

SEAT & COVER FOR WC

RAK-Series 600 Urea Wrapover with RAK-ProTeK

RAK CERAMICS | 2020