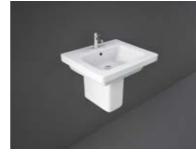

### RAK-Metropolitan with RAK-ProTek

Wash Basin

60 CM MP08019WHA MS0103AWHA

WC

Image: Weight of the second second

SEAT & COVER FOR WC

S 2 CM 52 CM MP169WHA

52 CM MP129WHA