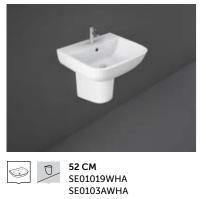

# RAK-Compact with RAK-ProTek

Wash Basin

55 CM CO08019WHA CO0401AWHA

64 CM CO039WHA CO109WHA

Back Open

SEAT & COVER FOR WC RAK-Compact Urea Wrapover with RAK-ProTeK YFG173A9WH

Bidet

51 CM CO079WHA