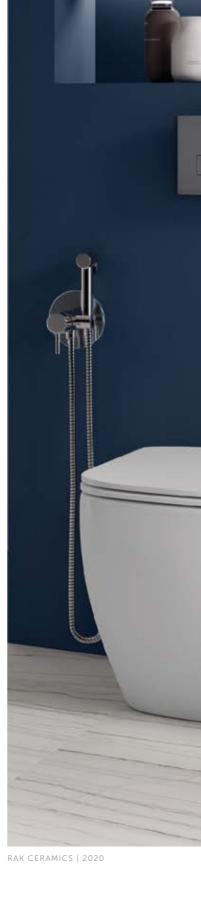

#### **TOUCHLESS FLUSHING**

RAK-Sanit is a complete solution that includes toilet, bidet, washbasins, seat & cover, and rinsing systems. Each solution is capable of reducing bacterial contamination, helping to design safer bathroom environments, both for residential projects and for public areas such as hotels, restaurants, public & private offices,

#### More Easy And Hygienic

Enjoy the same hands free, germ free experience of commercial restrooms. With the new Touchless Flushing System, this same ease of use and minimal spreading of germs has finally expanded to the home use toilets. A sensor module mounts underneath the toilet's cistern lid and runs on four AA batteries. It utilizes emerging sensing technology, which projects an electromagnetic field that is both extremely accurate and reliable. This type of sensor detects the user in the projected field and initiates the dual flush: 6 Liters keeping the hand above the spot, or 3 Liters waving the hand.

#### **DUAL FLUSHING:**

Still hand above the indicated spot for full flush.

Waving hand above the indicated spot for half flush.