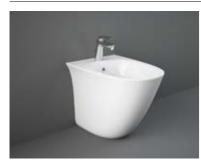

### RAK-Sensation with RAK-ProTek

Wash Basin

**55 CM** SENFS55019WHA

**60 CM** SENWB60019WHA

**62 CM** SENWC11469WHA SENWT18009WHA

Bidet

Comfort Height 42 CM Hidden Fixations

Image: Second second

Comfort Height 42 CM Hidden Fixations

52 CM SENWC13469WHA

Comfort Height 42 CM Hidden Fixations

SEAT & COVER FOR WC

**52 CM** SENBD21019WHA Hidden Fixations