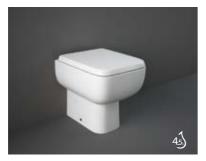

Comfort Height 42 CM Hidden Fixations

52 CM SENWC13469WHA

Comfort Height 42 CM Hidden Fixations

SEAT & COVER FOR WC

**52 CM** SENBD21019WHA Hidden Fixations