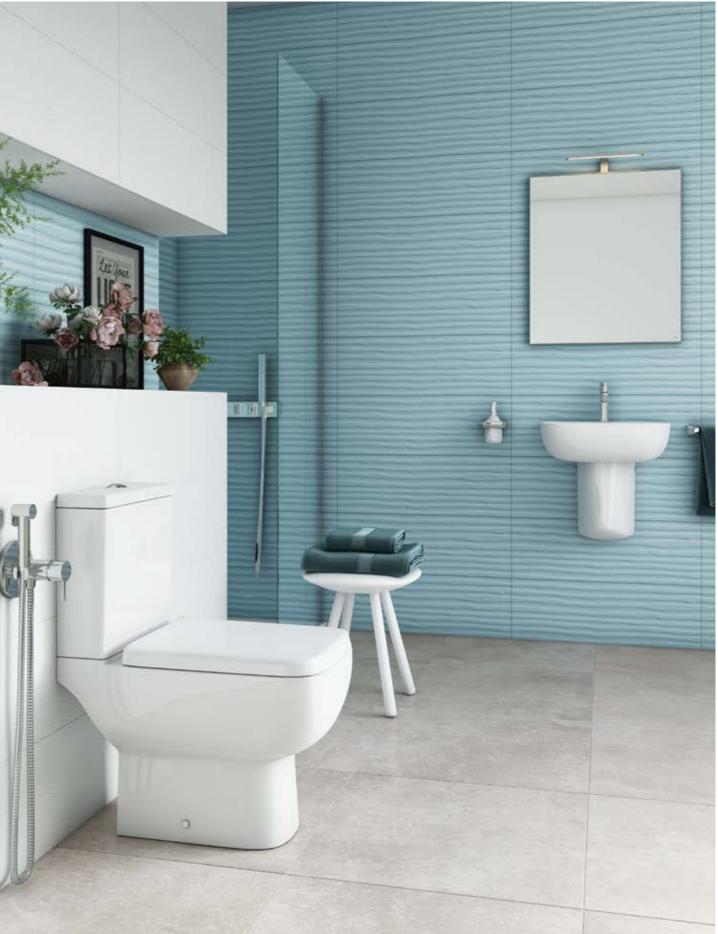

#### **TOUCHLESS FLUSHING**

RAK-Sanit is a complete solution that includes toilet, bidet, washbasins, seat & cover, and rinsing systems. Each solution is capable of reducing bacterial contamination, helping to design safer bathroom environments, both for residential projects and for public areas such as hotels, restaurants, public & private offices,

## The new standard of hygiene

RAK-Sanit solutions for your bathroom are produced with RAK-ProTeK, the innovative ceramic glaze developed to protect wash basins, toilets and urinals, to make them more hygienic and easier to clean. RAK-ProTeK, which is baked into the ceramic during firing, results to a smoother surface, unlike standard ceramic with irregular surface.