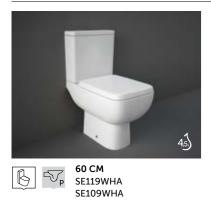

### RAK-Sensation with RAK-ProTek

Wash Basin

**55 CM** SENFS55019WHA

**60 CM** SENWB60019WHA

**62 CM** SENWC11469WHA SENWT18009WHA

Bidet

Comfort Height 42 CM Hidden Fixations

Image: Second second