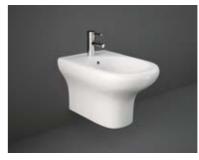

# RAK-Compact with RAK-ProTek

Wash Basin

55 CM CO08019WHA CO0401AWHA

64 CM CO039WHA CO109WHA

Back Open

SEAT & COVER FOR WC RAK-Compact Urea Wrapover with RAK-ProTeK YFG173A9WH

Bidet

51 CM CO079WHA