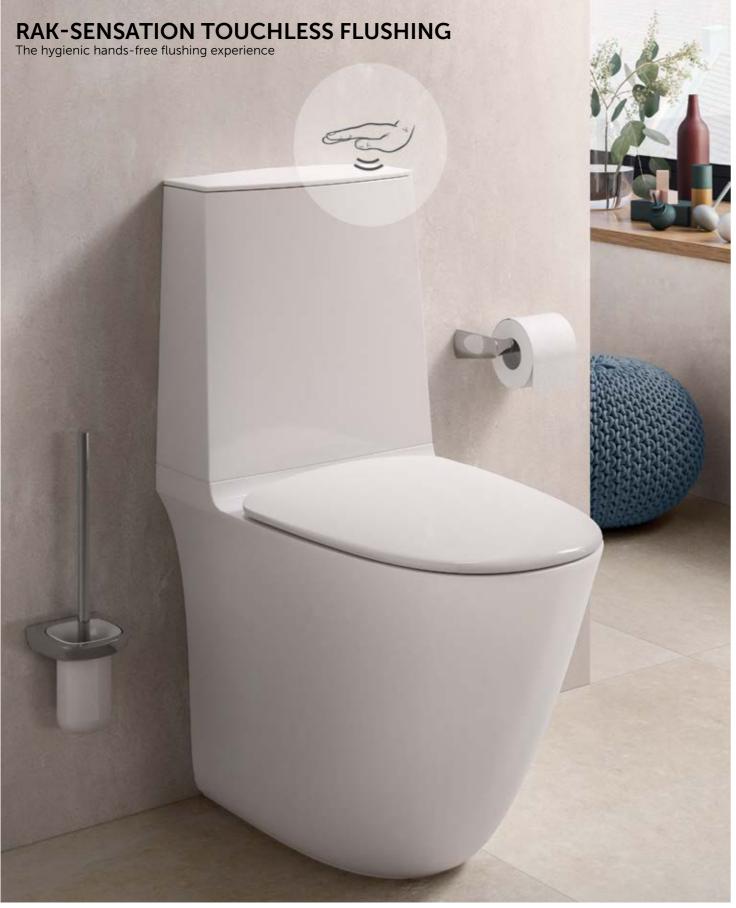

#### **TOUCHLESS FLUSHING**

RAK-Sanit is a complete solution that includes toilet, bidet, washbasins, seat & cover, and rinsing systems. Each solution is capable of reducing bacterial contamination, helping to design safer bathroom environments, both for residential projects and for public areas such as hotels, restaurants, public & private offices,

#### More Easy And Hygienic

Enjoy the same hands free, germ free experience of commercial restrooms. With the new Touchless Flushing System, this same ease of use and minimal spreading of germs has finally expanded to the home use toilets. A sensor module mounts underneath the toilet's cistern lid and runs on four AA batteries. It utilizes emerging sensing technology, which projects an electromagnetic field that is both extremely accurate and reliable. This type of sensor detects the user in the projected field and initiates the dual flush: 6 Liters keeping the hand above the spot, or 3 Liters waving the hand.

#### **DUAL FLUSHING:**

Still hand above the indicated spot for full flush.

Waving hand above the indicated spot for half flush.